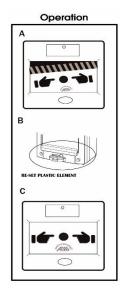

#### **OPERATION**

NFC-500MCP, this Single Action call point use a push-button mechanism to trigger the alarm, Pushing the button sends a signal directly to the fire alarm system, Its Simple to use and often less expensive than other types while NFC-500MCPX Dual Action require two separate actions to activate the alarm, reducing the chances of accidental triggers, the user must lift the cover before pressing the operating element, here we summarize the reset operation process for NEVERFIRE Manual Call Points: (1) Insert key into reset barrel (2) turn key clockwise

> (3) the flag retracts (4) operating element springs forward

Each type of manual call point offers distinct advantages depending on the specific environment and safety requirements. Although break glass models are widely used for their simplicity, the resettable versions is favored for easy of maintenance and reusability.