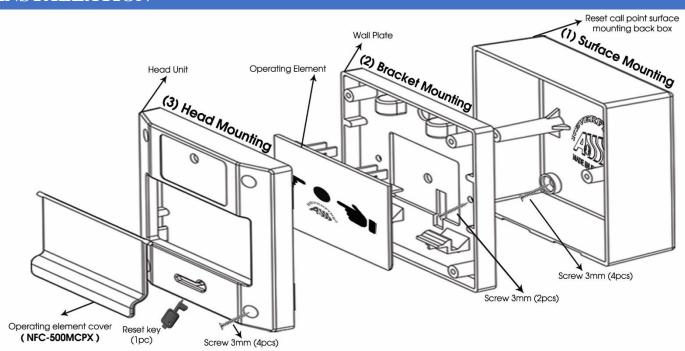

in this documents is given in good faith but ASSS com. Cannot be held Responsible for any omissions or errors. Printed in Egypt.

Issue: 001

AL ALAMIA FOR SAFETY & SECURITY SYSTEMS COM. (ASSS)

Factory: 16C, south industrial Zone, 10th of Ramadan City, Sharkyia, Egypt. Administration: No.6, 163 St, Behind the military hospital, El Maadi, Cairo, Egypt.

**TEL.**: +2 02 25249113 **FAX.**: +2 02 25281778 **Mobile:** +2 01129277269 E-Mail: info@asss-eg.com www.asss-eg.com

Date: 2025/01/08 ASSS FACTORY is the first manufacture for fire alarm system in Africa & middle east.

The com, established since 2011 located in cairo governorate while the factory located in Sharkyia governorate.



## ISO9001



### NFC-500MCP / NFC-500MCPX

#### CONVENTIONAL MANUAL CALL POINT SERIES

#### INSTALLATION



#### PRODUCT DETAILS



#### WARRANTY

NEVERFIRE warrants that product from defects in design, materials and workmanship during the warranty period ensuring customers' confidence in product quality and performance.

For comprehensive information, including installation guidelines and compatibility details, please consult NEVERFIRE Installation Manual or reach out to our technical support team. Anybody, including the agents, distributors or employees, is not in the position to amend the contents of this warranty.



- 1-LED Illuminates red when manual call point is pressed.
- 2-Use suitable cable glands for required Ingress Protection Rating.
- 3-For additional protection against accidental operation, you can use Transparent Hinged cover.

©2025 ASSS com., The company reserves the right t