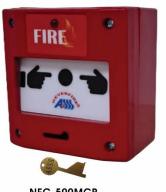

### NFC-500MCP / NFC-500MCPX

NFC-500MCP Single Action

NFC-500MCPX Dual Action

| NEVERFIRE                   | PRODUCT    |  |
|-----------------------------|------------|--|
| APPROVALS                   | COMPLIANCE |  |
| ISO CERTIFIED QACE202401069 | EN54-11    |  |

NFC-500MCP / NFC-500MCPX Manual call points satisfies

the requirements for a manual fire alarm initiating device. With its sleek and double design. It is easily observed yet does not hinder with building design and can be fitted along corridors, hallways and exits for easy access to operate in cases where there is a requirement for activating an alarm signal.

- 1-LED Illuminates red when manual call point is pressed.
- 2-Use suitable cable glands for required Ingress Protection Rating.
- 3-For additional protection against accidental operation, you can use Transparent Hinged cover.