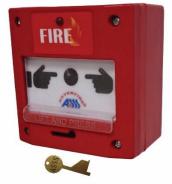

### NFC-500MCP / NFC-500MCPX

NFC-500MCP Single Action

NFC-500MCPX Dual Action

| NEVERFIRE                   | PRODUCT    |  |
|-----------------------------|------------|--|
| APPROVALS                   | COMPLIANCE |  |
| ISO CERTIFIED QACE202401069 | EN54-11    |  |

NFC-500MCP / NFC-500MCPX Manual call points satisfies

the requirements for a manual fire alarm initiating device. With its sleek and double design. It is easily observed yet does not hinder with building design and can be fitted along corridors, hallways and exits for easy access to operate in cases where there is a requirement for activating an alarm signal.

- 1-LED Illuminates red when manual call point is pressed.
- 2-Use suitable cable glands for required Ingress Protection Rating.
- 3-For additional protection against accidental operation, you can use Transparent Hinged cover.