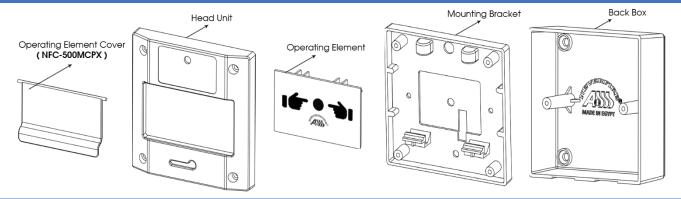

en in good faith but ASSS com. Cannot be held Responsible for any omissions or errors. Printed in Egypt.

Issue: 001

AL ALAMIA FOR SAFETY & SECURITY SYSTEMS COM. (ASSS)

Factory: 16C, south industrial Zone, 10th of Ramadan City, Sharkyia, Egypt. Administration: No.6, 163 St, Behind the military hospital, El Maadi, Cairo, Egypt.

**TEL.**: +2 02 25249113 **FAX.**: +2 02 25281778 **Mobile:** +2 01129277269 E-Mail: info@asss-eg.com www.asss-eg.com

Date: 2025/01/08 ASSS FACTORY is the first manufacture for fire alarm system in Africa & middle east.

The com, established since 2011 located in cairo governorate while the factory located in Sharkyia governorate.



## ISO9001



### NFC-500MCP / NFC-500MCPX

#### CONVENTIONAL MANUAL CALL POINT SERIES

#### INSTALLATION



#### PRODUCT DETAILS



#### WARRANTY

NEVERFIRE warrants that product from defects in design, materials and workmanship during the warranty period ensuring customers' confidence in product quality and performance.

For comprehensive information, including installation guidelines and compatibility details, please consult NEVERFIRE Installation Manual or reach out to our technical support team. Anybody, including the agents, distributors or employees, is not in the position to amend the contents of this warranty.



- 1-LED Illuminates red when manual call point is pressed.
- 2-Use suitable cable glands for required Ingress Protection Rating.
- 3-For additional protection against accidental operation, you can use Transparent Hinged cover.

©2025 ASSS com., The company reserves the right to change the specificati